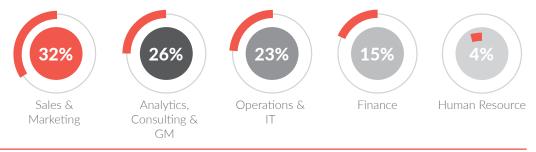

#### PLACEMENT BY FUNCTION

Sales and marketing established itself as the most sought-after domain as 32% of the batch received offers for these roles. Analytics & Consulting profiles saw a tremendous rise, with 26% students getting impactful roles in some of the most prestigious companies. A plethora of offers were also made in Operations & IT domain with many companies offering strategic roles.