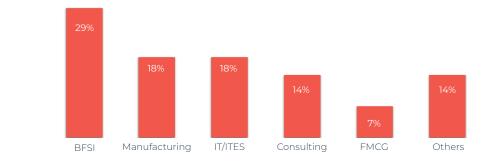

#### PLACEMENT BY INDUSTRY

BFSI was the leading industry in the season as the institute witnessed the participation of all major banks and renowned financial institutions. The consulting industry also saw a rise as a number of lucrative opportunities were offered by this industry. The diversity of the participating industries is a testimony of the faith instilled by the upcoming and niche sectors like construction, healthcare, media, aviation, logistics etc.