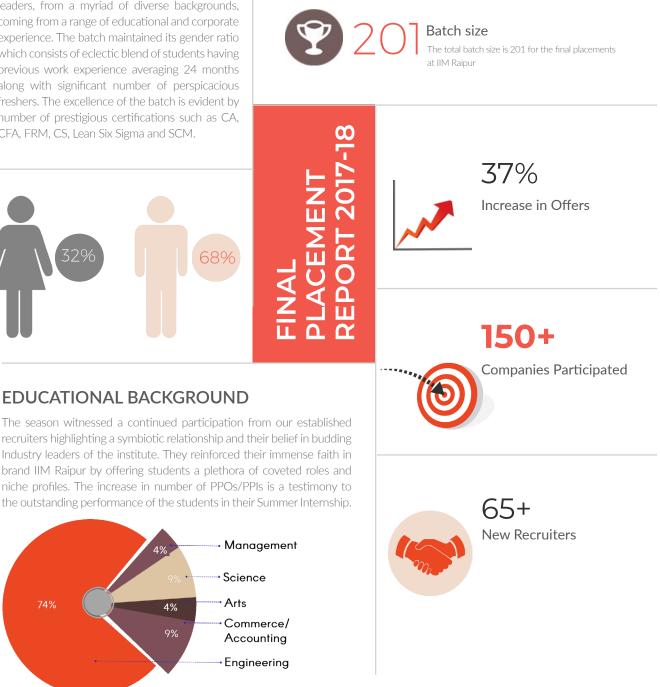

#### **BATCH PROFILE**

The Class of 2016 – 18 comprised of 201 future leaders, from a myriad of diverse backgrounds, coming from a range of educational and corporate experience. The batch maintained its gender ratio which consists of eclectic blend of students having previous work experience averaging 24 months along with significant number of perspicacious freshers. The excellence of the batch is evident by number of prestigious certifications such as CA, CFA, FRM, CS, Lean Six Sigma and SCM.

#### **KEY HIGHLIGHTS**

Affirming its position as a premier business school of the country, IIM Raipur takes immense pride in successfully completing the final placement for the batch of 2016-18. The talent and business acumen of the PGP students coupled with their exceptional performances have aided in making the Institute a preferred choice of recruiters for yet another year. The increased strength of the batch was immensely supported by the industry as the highlight of the season was the massive participation by new recruiters. We appreciate the faith they have shown in the students of IIM Raipur and believe to bolster our relationship in succeeding years