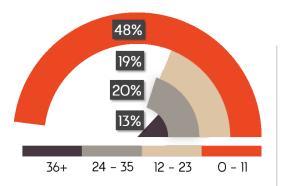

#### **BATCH PROFILE**

The Class of 2016 – 18 comprised of 201 future leaders, from a myriad of diverse backgrounds, coming from a range of educational and corporate experience. The batch maintained its gender ratio which consists of eclectic blend of students having previous work experience averaging 24 months along with significant number of perspicacious freshers. The excellence of the batch is evident by number of prestigious certifications such as CA, CFA, FRM, CS, Lean Six Sigma and SCM.