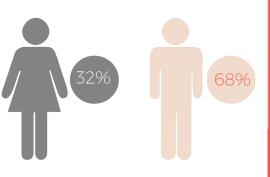

#### **BATCH PROFILE**

The Class of 2016 – 18 comprised of 201 future leaders, from a myriad of diverse backgrounds, coming from a range of educational and corporate experience. The batch maintained its gender ratio which consists of eclectic blend of students having previous work experience averaging 24 months along with significant number of perspicacious freshers. The excellence of the batch is evident by number of prestigious certifications such as CA, CFA, FRM, CS, Lean Six Sigma and SCM.