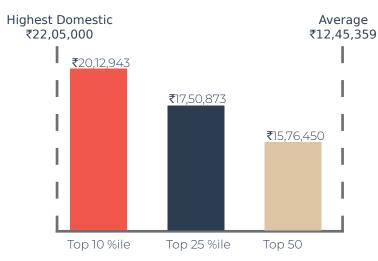

#### DISTRIBUTION OF SALARY

Despite the increase in batch size by 44%, the domestic average and median stood at INR 12,45,359 and INR 12,15,200 respectively. The highest Domestic package offered was INR 22,05,000.