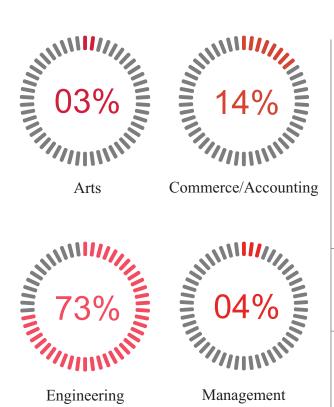

### **CLASS PROFILE**

Coming from varied backgrounds, the batch comprises of students from various disciplines and has a broad range of work experience across diverse industries.

# **Educational Background**

The college has seen an increase in the number of recruiters, adding to the several reputed brands associated with our institute which shows the trust and faith that the organizations have bestowed upon the quality of IIM Raipur. The academic rigor, enthusiasm, discipline & business acumen of the candidates ensured that IIM Raipur maintained its position as the most sought- after campus for the future corporate leaders.