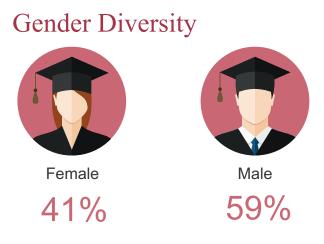

### **CLASS PROFILE**

Coming from varied backgrounds, the batch comprises of students from various disciplines and has a broad range of work experience across diverse industries.