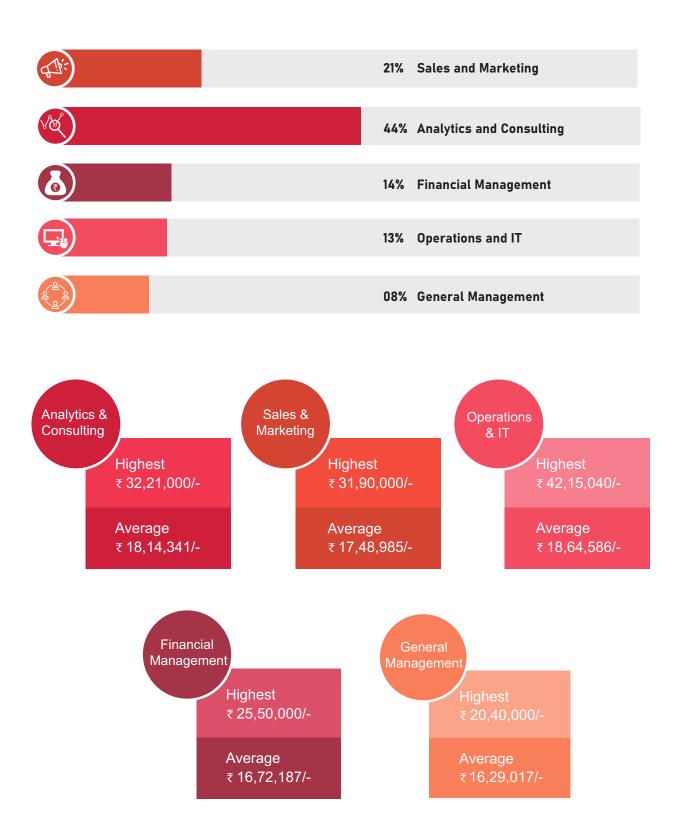

# Placement by Function

Our recruitments show a good variety in the offers made concerning different functions. With Analytics and Consulting leading the way in the number of roles offered, Sales and Marketing came next closely followed by Operations & IT and Financial Management.