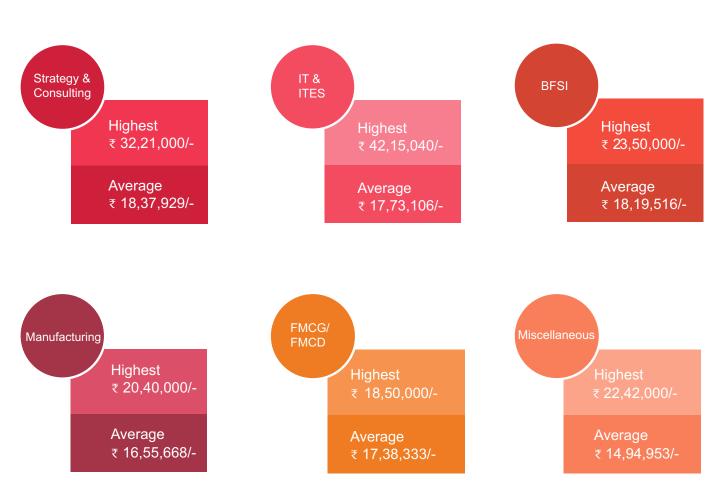

The Strategy and Consulting sector recruited the highest number of students offering a highest of ₹ 32.21 LPA and an average of ₹ 18.38 LPA. IT/ITES came next with an average of ₹ 17.73 LPA followed by BFSI which provided an average of ₹ 18.20 LPA, while Manufacturing and FMCG came next with average offers of ₹ 16.56 LPA and ₹ 17.38 LPA respectively.