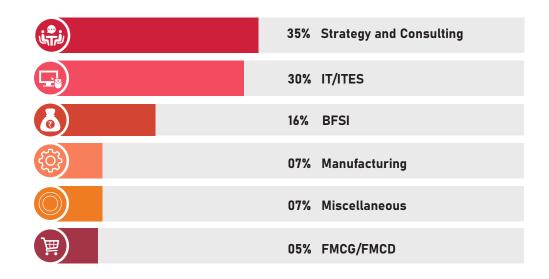

The Strategy and Consulting sector recruited the highest number of students offering a highest of ₹ 32.21 LPA and an average of ₹ 18.38 LPA. IT/ITES came next with an average of ₹ 17.73 LPA followed by BFSI which provided an average of ₹ 18.20 LPA, while Manufacturing and FMCG came next with average offers of ₹ 16.56 LPA and ₹ 17.38 LPA respectively.

# Placement by Industry

Strategy and Consulting emerged as the largest recruiting sector of this season absorbing more than one third of the batch followed by IT/ITES. Apart from retaining our previous recruiters, we were able to add many new and prominent names to our list of corporate partners coming from various sectors such as E-Commerce, Hospitality, Manufacturing, Food and Beverages, Education, Logistics, and Media.