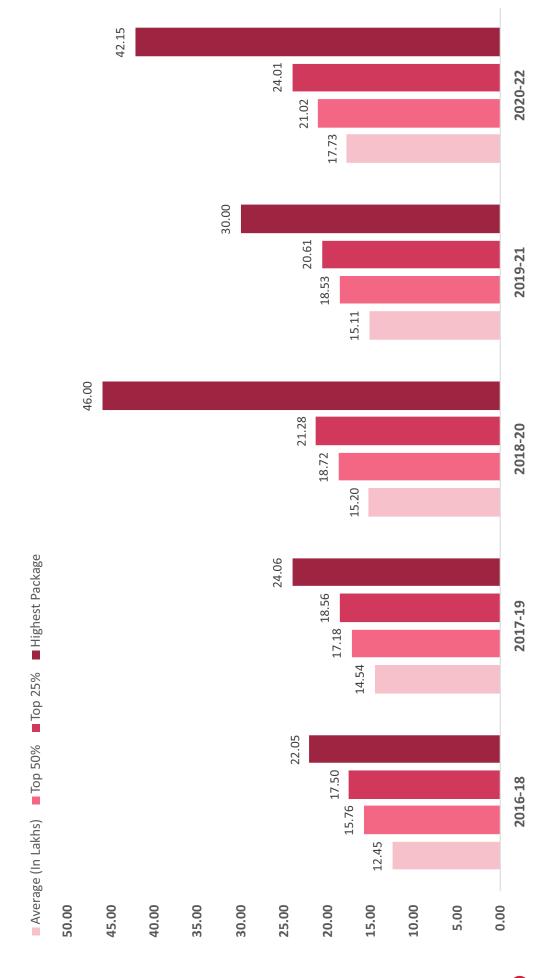

Surpassing all the previous records, the sizeable batch of 250+ students witnessed the fastest placement to date, along with a 17% increase in the average salary package amounting to ₹ 17.73 LPA. Also, demonstrating a well-balanced distribution of recruiting, the median salary stands at ₹ 16.95 LPA. With the highest package reaching ₹ 42.15 LPA, the top 25% bagged an average package of ₹ 24.01 LPA marking another significant achievement on the year to year growth. The offers were spread out across diverse sectors such as BFSI, Strategy and Consulting, IT/ITES, Manufacturing, FMCG/FMCD, and E-Commerce among others.

# PLACEMENT TREND FOR LAST FIVE YEARS