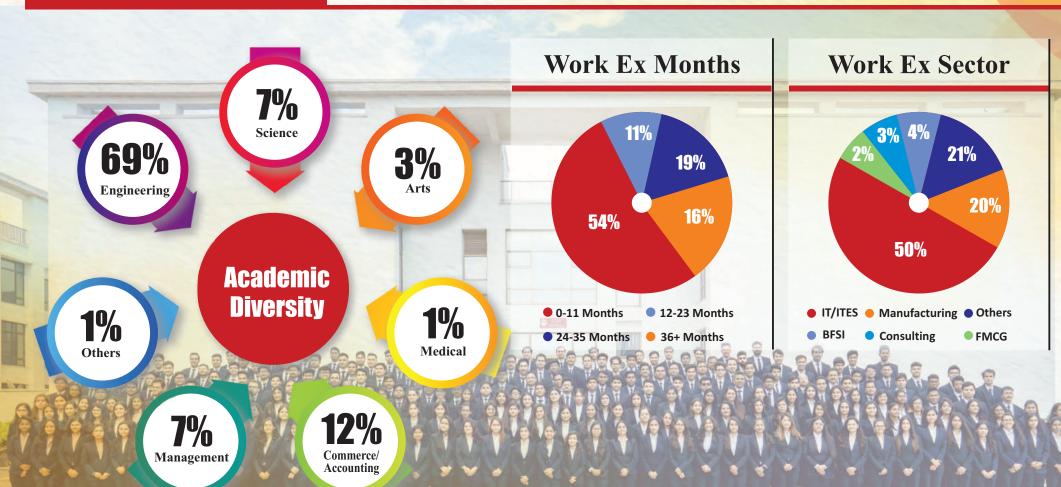

### **BATCH HIGHLIGHTS**

**Demographics** 

**2117**(46%) **2138**(54%)

Average Age (Years)
24

Average Experience (Months)

16